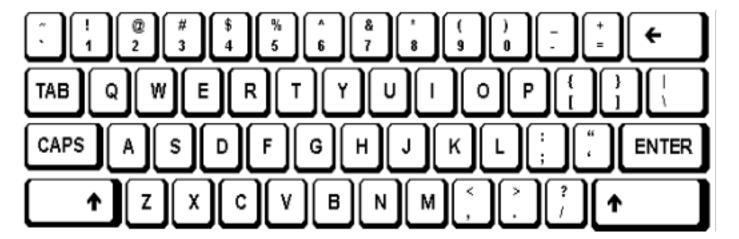

**Thursday** 

Name each lower case letter. Find the matching capital letter on the keyboard and color.

e, f, g, h, i, j, k, l, m, n