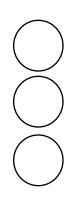

Name: \_\_\_\_\_

Monday

Complete the sentence by tracing and writing your first name correctly.

Parents: If your child is not yet ready to write, please write it and have your child trace.

Iam

Color the circle on **top** red. Color the circle on **bottom** green.