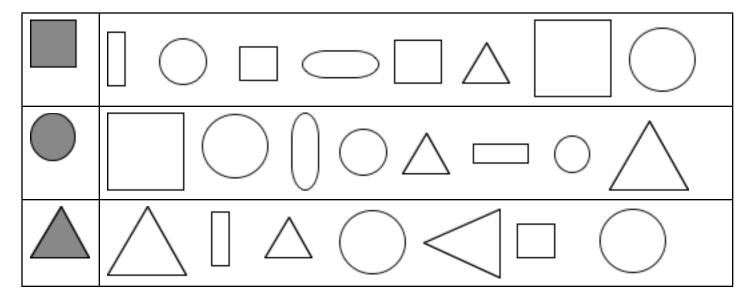

Draw a flower **on** the line.

Draw a ball **under** the line.

1.2

Name: \_\_\_\_\_

**Tuesday** 

Look at the gray shape, color the same shapes on each row.

Practice counting to 25.

Name: